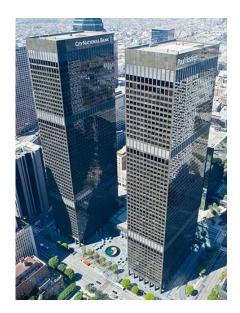

### 515 S Flower, Los Angeles, CA

City National Plaza, featuring a timeless design by the world-renowned architectural firm AC Martin Partners, consists of two granite 52-story office towers, one fourstory granite building, and four subterranean levels of retail and on-site parking. Situated in the heart of the Financial District, City National Plaza is arguably the best-located property in Downtown Los Angeles. City National Plaza encompasses a full city block and is immediately adjacent to many of Downtown's premier amenities. With 30 retailers, City National Plaza offers one of the best amenity bases anywhere in Downtown Los Angeles.

The Plaza features two award-winning dining options and an outdoor public seating area set around a striking water feature and sculpture. City National Plaza has been awarded an Energy Star label for its operating efficiency, and it has been LEED certified at the Platinum level. In addition, City National Plaza was awarded the 2012 TOBY Award for the top renovated building in Greater Los Angeles.