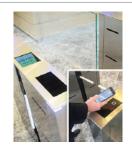

#### Installation Highlights

Replaced 30 AMAG proprietary panels with BluBOX Open **Platform** 

Tenants self-manage employees, credentials, access and reporting

Tenants pre-authorize visitors and vendors

Mobile QR Codes used for guest credentials and access

Integrated Person Reader for Employee One Day Temporary Pass and Visitor Self Check In