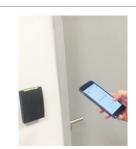

Mobile QR Codes used for guest credentials and access

Integrated Person Reader for Employee One Day Temporary Pass and Visitor Self Check In