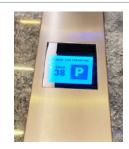

#### Installation Highlights

Replaced 30 AMAG proprietary panels with BluBOX Open **Platform** 

Tenants self-manage employees, credentials, access and reporting

Tenants pre-authorize visitors and vendors

Mobile QR Codes used for guest credentials and access

Integrated Person Reader for Employee One Day Temporary Pass and Visitor Self Check In