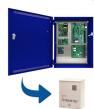

#### Installation Highlights

Replaced 30 AMAG proprietary panels with BluBOX Open **Platform** 

Tenants self-manage employees, credentials, access and reporting

Tenants pre-authorize visitors and vendors