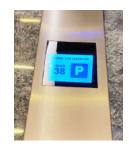

# Installation Highlights

Replaced 30 AMAG proprietary panels with BluB0X Open Platform

Tenants selfmanage employees, credentials, access and reporting

Tenants preauthorize visitors and vendors

Mobile QR Codes used for guest credentials and access