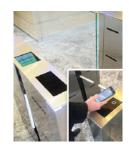

# Installation Highlights

Replaced 30 AMAG proprietary panels with BluB0X Open Platform

Tenants selfmanage employees, credentials, access and reporting

Tenants preauthorize visitors and vendors

Mobile QR Codes used for guest credentials and access

Fit to Work daily expiring credentials (for COVID)

**Emergency Team** Management