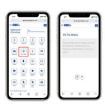

# Installation Highlights

Replaced 30 AMAG proprietary panels with BluB0X Open Platform

Tenants selfmanage employees, credentials, access and reporting

Tenants preauthorize visitors and vendors

Mobile QR Codes used for guest credentials and access

Fit to Work daily expiring credentials (for COVID)

**Emergency Team** Management