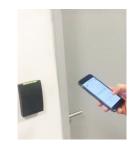

# Installation Highlights

Replaced 30 AMAG proprietary panels with BluB0X Open Platform

Tenants selfmanage employees, credentials, access and reporting

Tenants preauthorize visitors and vendors

Mobile QR Codes used for guest credentials and access