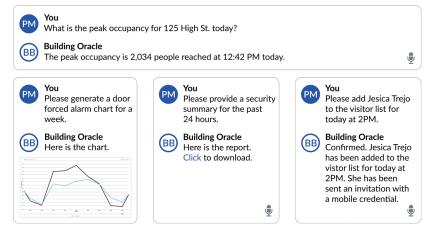

#### **Data-Driven Insights**

At the heart of the Building Oracle is its ability to transform data into actionable insights. With robust analytics tools at your disposal, you can visualize performance, track trends, and make informed decisions. It's about turning numbers into knowledge, enabling a smarter approach to building management.

#### **Predictive Future Insights**

Harness the power of predictive analytics with the Building Oracle. It studies patterns, understands building dynamics, and forecasts future scenarios, offering you a glimpse into potential outcomes. This predictive prowess allows for proactive management and strategic planning, ensuring your building's needs are always anticipated and met.

### **Empowering Command Control**

Imagine the convenience of managing your building with simple voice or text commands. The Building Oracle makes this possible, offering a direct line to adding visitors, altering access permissions, and overseeing various building systems. It's like having a personal assistant for your building, available anytime, at your command.