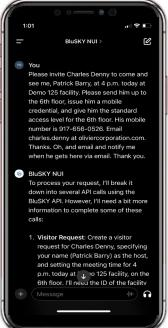

### **Empowering Command Control**

Imagine the convenience of managing your building with simple voice or text commands. The Building Oracle makes this possible, offering a direct line to adding visitors, altering access permissions, and overseeing various building systems. It's like having a personal assistant for your building, available anytime, at your command.