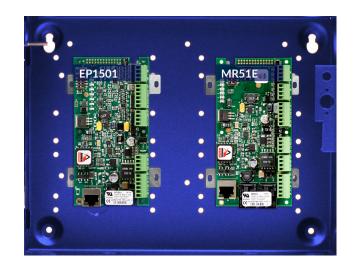

## BluCHIP 1501E-2R/6I/4O-E5M

Mercury EP1501 Edge Solution Two Reader/Six Input/Four Output System for One Door

The BluCHIP 1501E-2R/6I/4O-E5M is a unified Edge Solution Two Reader/Six Input/Four Output System for One Door. The kit requires PoE or external 12VDC. It includes a Mercury EP1501 and a MR51e board with a locking two door enclosure with tamper.

## Kit Includes

| MFG Part # | BluBØX Order # | QTY | Description                                                         |
|------------|----------------|-----|---------------------------------------------------------------------|
| EP1501     | 120-1000       | 1   | Mercury EP1501: One Door DB Controller Ethernet PoE/12V             |
| MR51e      | 120-2400       | 1   | Mercury MR51e: One Door Controller Ethernet PoE/12V                 |
| E5M        | 670-1290       | 1   | LifeSafety Power: E5M Enclosure for up to 2 Small<br>Mercury boards |